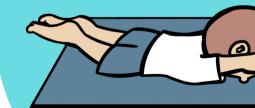

### tuck

- knees together
- back straight
- roll shoulders down away from

ears