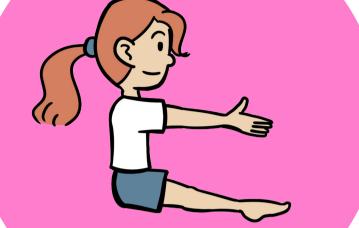

#### straddle

- arms and legs extended
- arms stay shoulder height in line with legs

www.getset4pe.co.uk