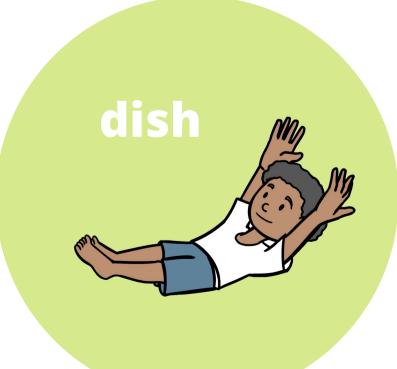

# pike

- arms in line with shoulders
- legs together
- toes pointed

• legs together • arms and legs straight and lifted off the ground

arch

• legs together • arms and legs straight and lifted off the ground