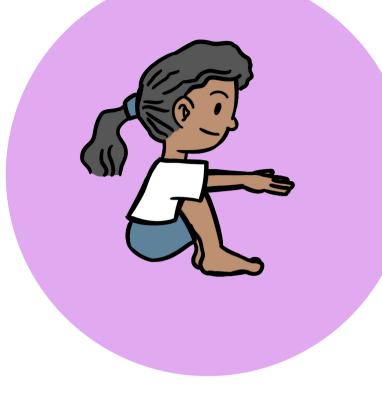

# pike

- arms in line with shoulders
- legs together
- toes pointed

• legs together • arms and legs straight and lifted off the ground

arch

• legs together • arms and legs straight and lifted off the ground