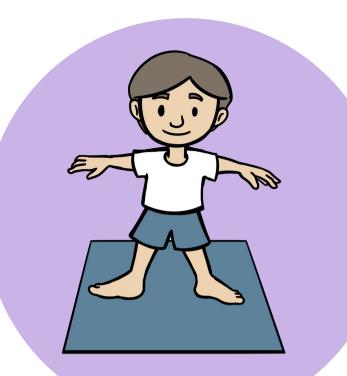

# Shapes

star • arms in line with shoulders

hands extended

# pike

- arms in line with shoulders
- legs together
- toes pointed

• legs together • arms and legs straight and lifted off the ground



arch







• legs together • arms and legs straight and lifted off the ground

# Shapes



### tuck

- knees together
- back straight
- roll shoulders down away from

ears

#### straddle

- arms and legs extended
- arms stay shoulder height in line with legs

www.getset4pe.co.uk



#### front

support

- shoulders over hands
- head looks straight down
- body stays in a straight line

# back

### support

- hips lifted
- hands face feet
- toes aim to touch the ground